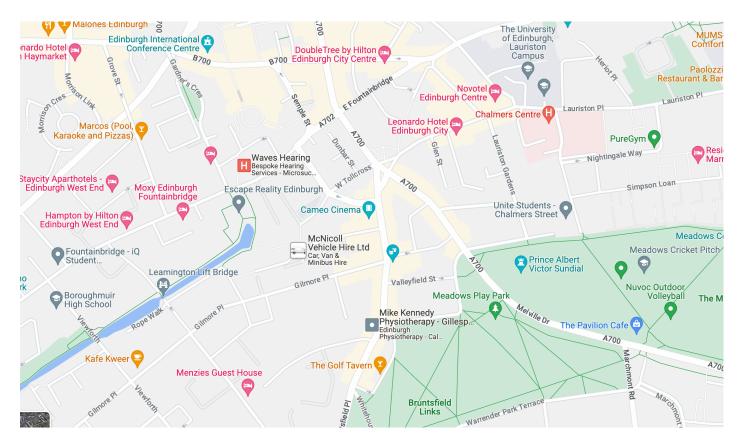

## Cameo Picturehouse Cinema 38 Home St, Edinburgh EH3 9LZ

Map of **Cameo Picturehouse Cinema** 38 Home St, Edinburgh EH3 9LZ

Phone: 020 7326 2649 Accessibility Hotline: 02072 947908 Text Relay call: 18001 02072 947908 Website: <u>https://www.picturehouses.com/cinema/the-cameo/accessibility</u>

- Access for wheelchair users and people with other mobility issues
- Assistance dogs welcome
- Induction loops available

Lothian buses that serve this route: Coming from west: 3, 4, 33 Coming from south west: 5, 11, 16, 23 Coming from the north: 14, 16, 25 and 35