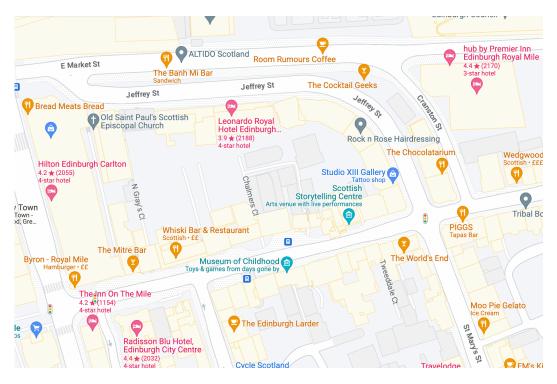

## Scottish Storytelling Centre 43-45 High Street, Edinburgh, Scotland EH1 1SR

Map of Scottish Storytelling Centre, 43-45 High Street, Edinburgh, Scotland, EH1 1SR

## Phone: 0131 556 9579 Box Office Email: <u>reception@scottishstorytellingcentre.com</u> Website: <u>https://scottishstorytellingcentre.online.red61.co.uk/</u> <u>contact/</u>

- Access for wheelchair users and people with other mobility issues
- Assistance dogs welcome
- Induction loops available

Lothian buses that serve this route:

Coming from west: 3, 4, 33 Coming from south west: 5, 11, 16, 23 Coming from the north: 14, 16, 25 and 35